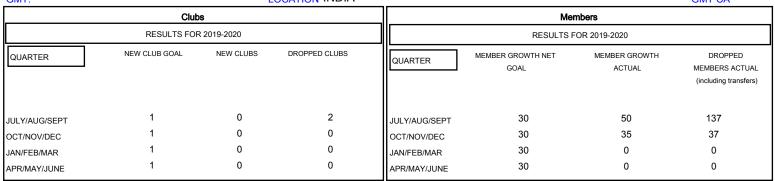

## MONTHLY MEMBERSHIP PROGRESS REPORT

## District 320 A

GMT: **LOCATION INDIA GMT CA** 



## GOALS AND ACTUAL NEW CLUBS CUMULATIVE



## GOALS AND ACTUAL MEMBERS CUMULATIVE



MEMBER GROWTH NET GOAL MEMBER GROWTH ACTUAL

Results as of: 11/30/2019

- LAST YEAR MEMBERSHIP ACTUAL

| DROPPED CLUBS: 2 |     |
|------------------|-----|
| DROPPED MEMBERS  |     |
| DECEASED         | 2   |
| CLUB CANCELLED   | 10  |
| OTHER            | 162 |
| TOTAL            | 174 |

| 21 CLUBS OF 79 ADDED 1 OR MORE | GENDER DISTRIBUTION |                |
|--------------------------------|---------------------|----------------|
| NEW MEMBERS                    | MALE                | 2,129 (73.26%) |

777 (26.74%) FEMALE

CLICK HERE FOR CUMULATIVE MEMBERSHIP DATA 727 FAMILY MEMBERS PAYING HALF DUES

TOTAL FAMILY UNIT MEMBERS

1,347