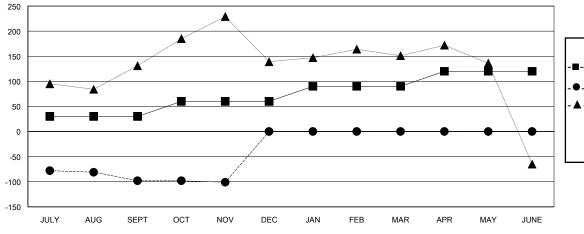

## GOALS AND ACTUAL MEMBERS CUMULATIVE

MEMBER GROWTH NET GOAL MEMBER GROWTH ACTUAL

Results as of: 11/30/2019

- LAST YEAR MEMBERSHIP ACTUAL

| DROPPED CLUBS: 2 |     |
|------------------|-----|
| DROPPED MEMBERS  |     |
| DECEASED         | 2   |
| CLUB CANCELLED   | 10  |
| OTHER            | 162 |
| TOTAL            | 174 |