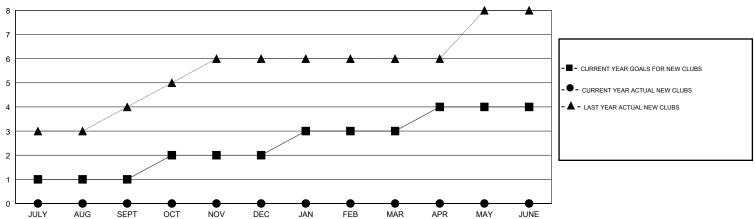

## MONTHLY MEMBERSHIP PROGRESS REPORT

## District 320 A

GMT: **LOCATION INDIA GMT CA** 



## GOALS AND ACTUAL NEW CLUBS CUMULATIVE



## GOALS AND ACTUAL MEMBERS CUMULATIVE



MEMBER GROWTH NET GOAL MEMBER GROWTH ACTUAL

Results as of: 11/30/2019

- LAST YEAR MEMBERSHIP ACTUAL

| DROPPED CLUBS: 2 |     |
|------------------|-----|
| DROPPED MEMBERS  |     |
| DECEASED         | 2   |
| CLUB CANCELLED   | 10  |
| OTHER            | 162 |
| TOTAL            | 174 |

| 21 CLUBS OF 79 ADDED 1 OR MORE | GENDER DISTRIBUTION |                |
|--------------------------------|---------------------|----------------|
| NEW MEMBERS                    | MALE                | 2,129 (73.26%) |

777 (26.74%) FEMALE

CLICK HERE FOR CUMULATIVE MEMBERSHIP DATA 727 FAMILY MEMBERS PAYING HALF DUES

TOTAL FAMILY UNIT MEMBERS

1,347